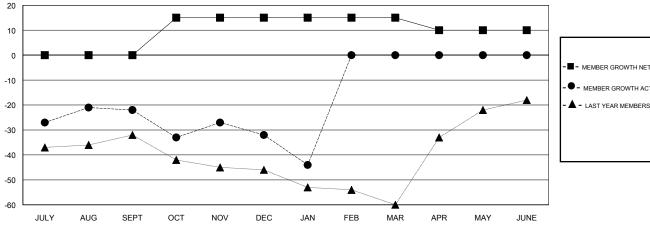

## GOALS AND ACTUAL MEMBERS CUMULATIVE

| -■- MEMBER GROWTH NET GOAL        |  |
|-----------------------------------|--|
| - ● - MEMBER GROWTH ACTUAL        |  |
| - ▲ - LAST YEAR MEMBERSHIP ACTUAL |  |
|                                   |  |
|                                   |  |