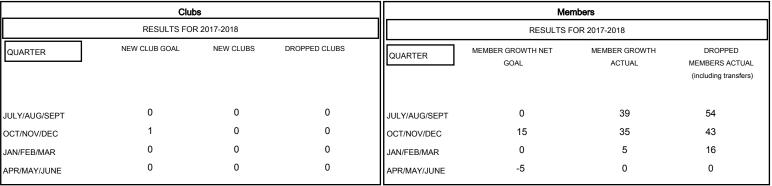

# GOALS AND ACTUAL NEW CLUBS CUMULATIVE

| DROPPED CLUBS: 0 |     |
|------------------|-----|
| DROPPED MEMBERS  |     |
| DECEASED         | 7   |
| CLUB CANCELLED   | 0   |
| OTHER            | 106 |
| TOTAL            | 113 |

| 21 CLUBS OF 42 ADDED 1 OR MORE |  |
|--------------------------------|--|
| NEW MEMBERS                    |  |
|                                |  |
|                                |  |
|                                |  |